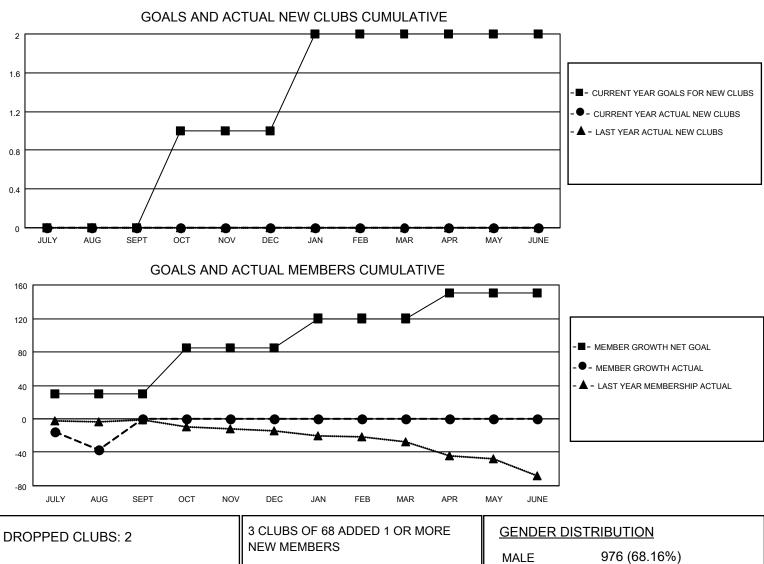

## LOCATION VIRGINIA

District 24 C

Results as of: 8/31/2020

|               | Club          | S           |               | Members               |                         |                         |                                                    |  |
|---------------|---------------|-------------|---------------|-----------------------|-------------------------|-------------------------|----------------------------------------------------|--|
|               | RESULTS FOR   | R 2020-2021 |               | RESULTS FOR 2020-2021 |                         |                         |                                                    |  |
| QUARTER       | NEW CLUB GOAL | NEW CLUBS   | DROPPED CLUBS | QUARTER               | MBER GROWTH NET<br>GOAL | MEMBER GROWTH<br>ACTUAL | DROPPED<br>MEMBERS ACTUAL<br>(including transfers) |  |
| JULY/AUG/SEPT | 0             | 0           | 2             | JULY/AUG/SEPT         | 30                      | 13                      | 42                                                 |  |
| OCT/NOV/DEC   | 1             | 0           | 0             | OCT/NOV/DEC           | 55                      | 0                       | 0                                                  |  |
| JAN/FEB/MAR   | 1             | 0           | 0             | JAN/FEB/MAR           | 35                      | 0                       | 0                                                  |  |
| APR/MAY/JUNE  | 0             | 0           | 0             | APR/MAY/JUNE          | 30                      | 0                       | 0                                                  |  |

|                 |    | NEW MEMBERS               | MALE                       | 976 (68.16%) |       |
|-----------------|----|---------------------------|----------------------------|--------------|-------|
| DROPPED MEMBERS |    |                           | FEMALE                     | 456 (31.84%) |       |
| DECEASED        | 1  | CLICK HERE FOR CUMULATIVE | TOTAL FAMILY UNIT MEMBERS  |              | 280   |
| CLUB CANCELLED  | 11 | MEMBERSHIP DATA           | FAMILY MEMBERS PAYING HALF |              | 141   |
| OTHER           | 30 |                           |                            |              |       |
| TOTAL           | 42 |                           |                            |              |       |
| MBB0404         |    |                           |                            |              | 4 5 4 |